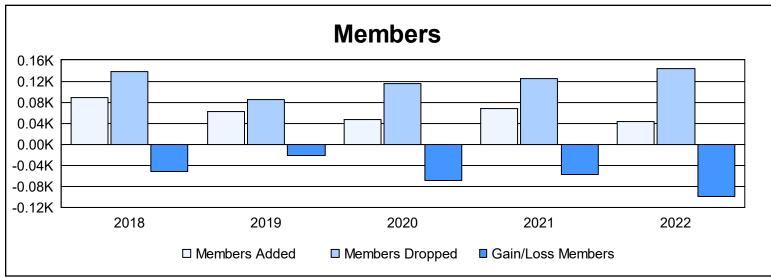

District 7 N As of June 2022 Cumulative

| Year      | New<br>Clubs | Dropped<br>Clubs | Gain/<br>Loss<br>Clubs | New<br>Members | Charter<br>Members | Reinstate<br>Members | Transfer<br>Members | Total<br>Member<br>Added | Total<br>Members<br>Dropped | Gain/<br>Loss<br>Members |
|-----------|--------------|------------------|------------------------|----------------|--------------------|----------------------|---------------------|--------------------------|-----------------------------|--------------------------|
| 2017-2018 | 0            | 1                | -1                     | 74             | 2                  | 2                    | 10                  | 88                       | 139                         | -51                      |
| 2018-2019 | 0            | 1                | -1                     | 57             | 0                  | 3                    | 3                   | 63                       | 84                          | -21                      |
| 2019-2020 | 0            | 3                | -3                     | 40             | 1                  | 4                    | 1                   | 46                       | 115                         | -69                      |
| 2020-2021 | 0            | 0                | 0                      | 28             | 3                  | 31                   | 5                   | 67                       | 124                         | -57                      |
| 2021-2022 | 0            | 4                | -4                     | 40             | 2                  | 1                    | 0                   | 43                       | 143                         | -100                     |
| Average   | 0            | 2                | -2                     | 48             | 2                  | 8                    | 4                   | 61                       | 121                         | -60                      |